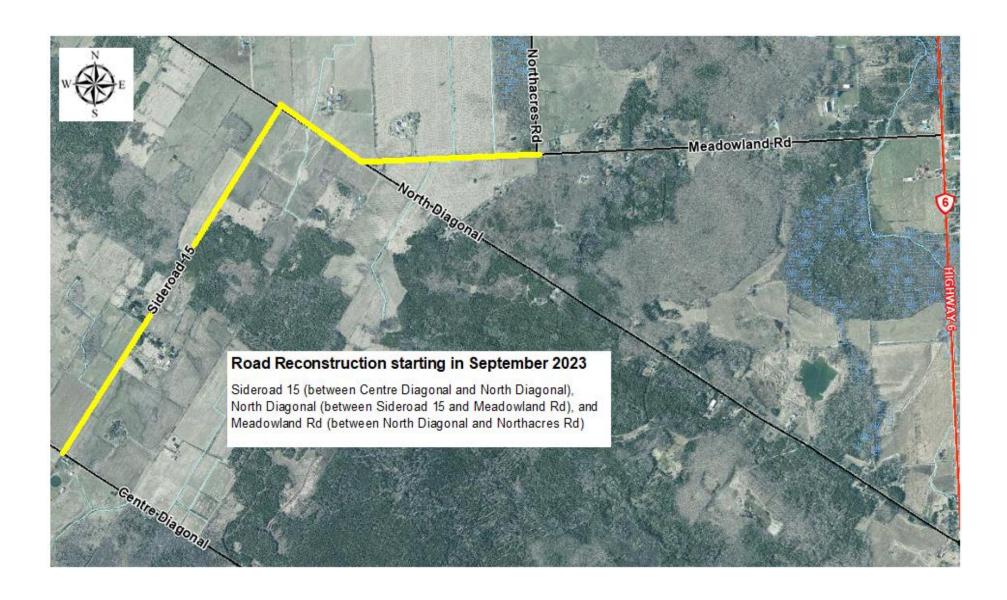

## Reconstruction of Sideroad 15, North Diagonal, and Meadowland Road

The Town will be reconstructing Sideroad 15 (Centre Diagonal to North Diagonal), North Diagonal (Sideroad 15 to Meadowland Rd), and Meadowland Road (North Diagonal to Northacres Rd). A map of the area is attached.

The work will include road pulverization, culvert replacement, the full excavation of Sideroad 15, and new double surface treatment (tar and chip) of all three roads. We highly encourage anyone that does not live on these roads to take alternates routes as only residents who live within the closure will be permitted access.

The reconstruction work will commence on September 6, 2023 and run for a number of weeks. The first week will include the pulverization of all three roads. For the first week, residents who live within the closure area will have access to their property, as it will be posted "local traffic only".

Starting September 11, 2023, Sideroad 15 will be completely closed to traffic for approximately four weeks. The road will be open to "local traffic only" each evening, but during the daytime construction hours (7am to 5pm on weekdays) there will be no through access on Sideroad 15 and residents may need to detour around the block to reach their property.