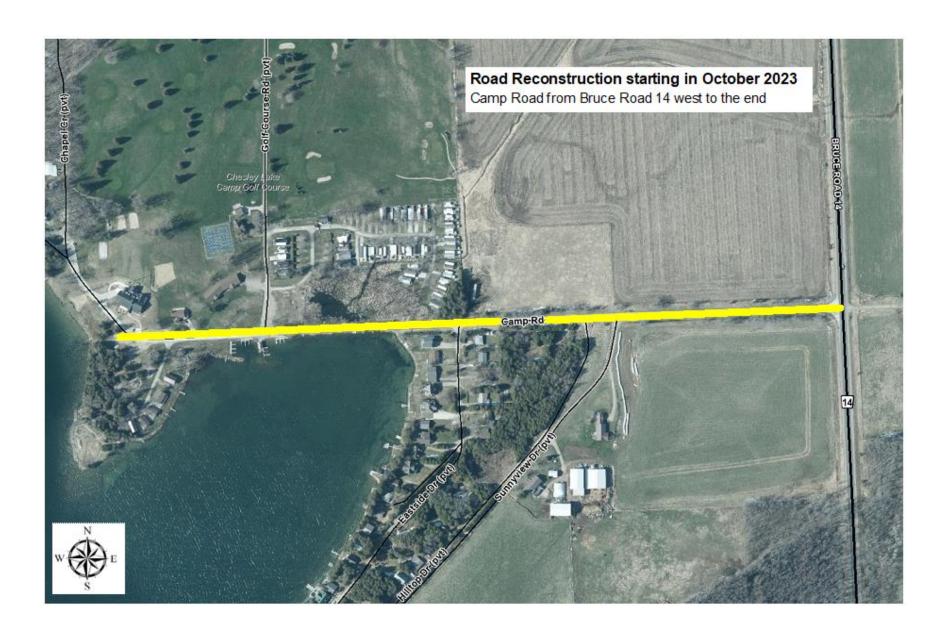

## **Reconstruction of Camp Road**

The Town of South Bruce Peninsula has retained a contractor, Keith Snyder Construction, to reconstruct Camp Road from Bruce Road 14 to the end. The work will include tree trimming, culvert replacement, pulverization, and new asphalt paving.

The reconstruction work is expected to commence the week of October 10, 2023 and run for approximately four-five weeks. The road will be open to "local traffic only" for the duration of the construction period with the contractor aiming to keep one lane of traffic open with staff performing traffic control (flagging), alternating lanes of traffic.