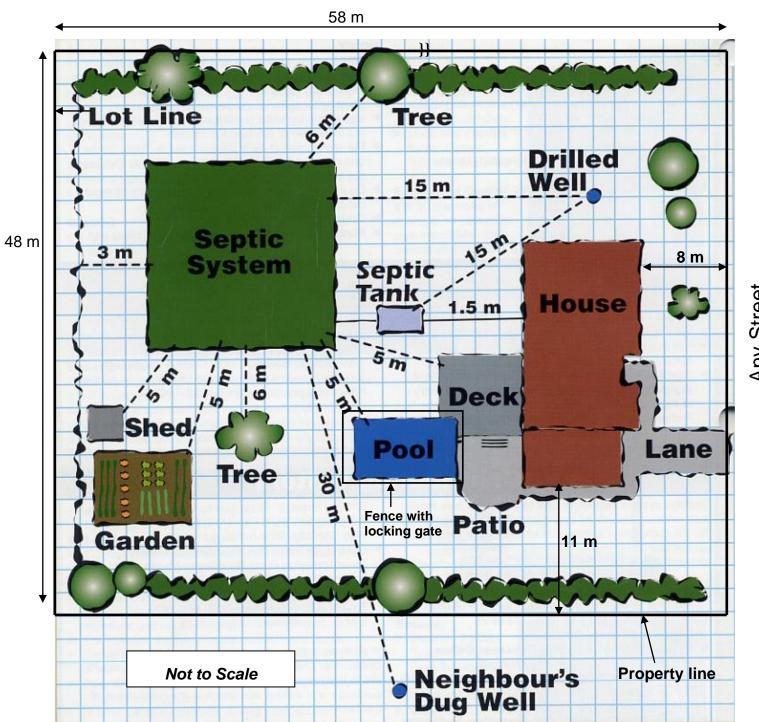

## **Application for a Pool Enclosure Permit**

|                                                                                                                                                                                                                                                                                                                                                                                                                                                                                                                                                                                                                                                                                                                          | , , , , , , ,                     | ation ioi a            |                                | oiooai c            |                        |             |                   |          |
|--------------------------------------------------------------------------------------------------------------------------------------------------------------------------------------------------------------------------------------------------------------------------------------------------------------------------------------------------------------------------------------------------------------------------------------------------------------------------------------------------------------------------------------------------------------------------------------------------------------------------------------------------------------------------------------------------------------------------|-----------------------------------|------------------------|--------------------------------|---------------------|------------------------|-------------|-------------------|----------|
|                                                                                                                                                                                                                                                                                                                                                                                                                                                                                                                                                                                                                                                                                                                          |                                   | For use by             | •                              | _                   |                        |             |                   |          |
| Application number:                                                                                                                                                                                                                                                                                                                                                                                                                                                                                                                                                                                                                                                                                                      |                                   |                        | Permit number (if different):  |                     |                        |             |                   |          |
| Date received:                                                                                                                                                                                                                                                                                                                                                                                                                                                                                                                                                                                                                                                                                                           |                                   |                        | Roll number:                   |                     |                        |             |                   |          |
|                                                                                                                                                                                                                                                                                                                                                                                                                                                                                                                                                                                                                                                                                                                          | Application su                    | ubmitted to: TO        | WN OF S                        | OUTH BRUC           | E PENINSU              | JLA         |                   |          |
| A. Project information                                                                                                                                                                                                                                                                                                                                                                                                                                                                                                                                                                                                                                                                                                   |                                   |                        |                                |                     |                        |             |                   |          |
| Building number, street name                                                                                                                                                                                                                                                                                                                                                                                                                                                                                                                                                                                                                                                                                             |                                   |                        |                                |                     |                        | Unit numl   | ber               | Lot/con. |
| City/Town Postal code                                                                                                                                                                                                                                                                                                                                                                                                                                                                                                                                                                                                                                                                                                    |                                   |                        | Plan number/other description  |                     |                        |             |                   |          |
| Project value est. \$                                                                                                                                                                                                                                                                                                                                                                                                                                                                                                                                                                                                                                                                                                    |                                   |                        | Area of work (m <sup>2</sup> ) |                     |                        |             |                   |          |
| B. Applicant                                                                                                                                                                                                                                                                                                                                                                                                                                                                                                                                                                                                                                                                                                             | Owner or                          | Authorized agent       |                                |                     | ☐ Tenant               |             |                   |          |
| Last name First na                                                                                                                                                                                                                                                                                                                                                                                                                                                                                                                                                                                                                                                                                                       |                                   |                        | Corporation or partnership     |                     |                        | hip         |                   |          |
| Street address                                                                                                                                                                                                                                                                                                                                                                                                                                                                                                                                                                                                                                                                                                           |                                   |                        |                                |                     | Unit number            |             | Lot/con.          |          |
| Municipality                                                                                                                                                                                                                                                                                                                                                                                                                                                                                                                                                                                                                                                                                                             |                                   | Postal code            |                                | Province            |                        | E-mail      |                   |          |
| Telephone number                                                                                                                                                                                                                                                                                                                                                                                                                                                                                                                                                                                                                                                                                                         |                                   | Fax                    |                                |                     |                        | Cell number |                   |          |
| C. Owner (if different from applicant)                                                                                                                                                                                                                                                                                                                                                                                                                                                                                                                                                                                                                                                                                   |                                   |                        |                                |                     |                        |             |                   |          |
|                                                                                                                                                                                                                                                                                                                                                                                                                                                                                                                                                                                                                                                                                                                          |                                   |                        |                                | Corporation         | oration or partnership |             |                   |          |
| Street address                                                                                                                                                                                                                                                                                                                                                                                                                                                                                                                                                                                                                                                                                                           |                                   |                        | 1                              |                     | Unit number            |             | Lot/con.          |          |
| Municipality                                                                                                                                                                                                                                                                                                                                                                                                                                                                                                                                                                                                                                                                                                             | Postal code                       |                        | Province E                     |                     | E-mail                 |             |                   |          |
| Telephone number                                                                                                                                                                                                                                                                                                                                                                                                                                                                                                                                                                                                                                                                                                         | Fax                               |                        |                                |                     | Cell number            |             |                   |          |
| D Dool Cresification                                                                                                                                                                                                                                                                                                                                                                                                                                                                                                                                                                                                                                                                                                     | ( )                               | ( )                    |                                |                     |                        |             |                   |          |
| D. Pool Specification                                                                                                                                                                                                                                                                                                                                                                                                                                                                                                                                                                                                                                                                                                    |                                   | . 5                    | _                              |                     |                        |             |                   | •        |
| ☐ Inground Pool                                                                                                                                                                                                                                                                                                                                                                                                                                                                                                                                                                                                                                                                                                          | <ul><li>Abovegrour pool</li></ul> |                        |                                | Temporary Land      |                        | scape       |                   |          |
| E. Fence Specifications                                                                                                                                                                                                                                                                                                                                                                                                                                                                                                                                                                                                                                                                                                  |                                   |                        |                                |                     |                        |             |                   |          |
| Form of Construction                                                                                                                                                                                                                                                                                                                                                                                                                                                                                                                                                                                                                                                                                                     | New Consti                        | ruction                |                                | □ Replacement Fence |                        |             | ☐ Temporary Fence |          |
| Form of Fencing                                                                                                                                                                                                                                                                                                                                                                                                                                                                                                                                                                                                                                                                                                          | ☐ Three-Side                      | d                      | ☐ Four-Side                    |                     |                        |             | Isolatic          | on       |
| Construction Material                                                                                                                                                                                                                                                                                                                                                                                                                                                                                                                                                                                                                                                                                                    | ☐ Wood                            |                        | Chain Mo                       | esh                 | ☐ Wrou                 | ght Iron    |                   | Other    |
| F. Attachments                                                                                                                                                                                                                                                                                                                                                                                                                                                                                                                                                                                                                                                                                                           |                                   |                        |                                |                     |                        |             |                   |          |
| <ul> <li>Every application shall be accompanied by the following:</li> <li>i. 2 sets of plans showing the location of the pool, all proposed pool equipment, (such as filters, slides and heaters) and proposed setbacks in relation to property lines, buildings (including decks and sheds), easements, etc.;</li> <li>ii. Complete details of the proposed pool enclosure, including the location and type of proposed fence and gate; size of openings in enclosure, height, etc.;</li> <li>iii. The permit fee as specified in the Building By-Law;</li> <li>iv. Any additional comments or information.</li> <li>(A sample site plan is provided on the reverse of this application for your reference)</li> </ul> |                                   |                        |                                |                     |                        |             |                   |          |
| G. Declaration of app                                                                                                                                                                                                                                                                                                                                                                                                                                                                                                                                                                                                                                                                                                    | licant                            |                        |                                |                     |                        |             |                   |          |
|                                                                                                                                                                                                                                                                                                                                                                                                                                                                                                                                                                                                                                                                                                                          |                                   |                        |                                |                     |                        |             |                   |          |
| Date                                                                                                                                                                                                                                                                                                                                                                                                                                                                                                                                                                                                                                                                                                                     |                                   | Signature of applicant |                                |                     |                        |             |                   |          |

## **EXAMPLE ONLY**

**Any Street**